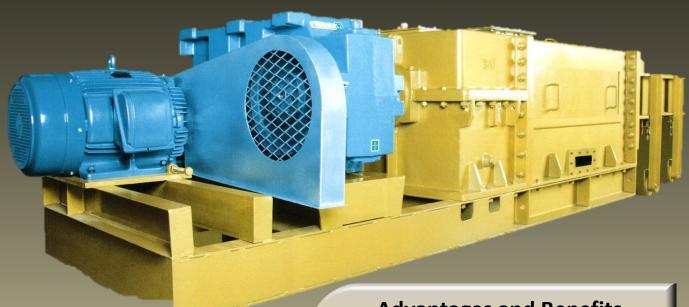

## **UVE P15 SCREW PRESS**

#### **Advantages and Benefits**

- Simplicity in Design
- An aesthetic robust design fully fabricated from carbon steel using state of the art machinery-careful selection of material ensured quality and lifespan.
- Simplicity in Operation
- Easily integrated with the most reliable and common cone pressure control system ensuring low pressed cake oil losses, low nut breakages and constant throughput.
- Simplicity in Maintenance
- Components are easily accessed detacted and assembled to ensure speedy maintenance.