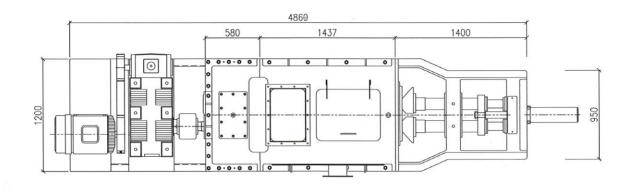

# **UVE P15 Screw Press**

**Top View** 

Side View

### Specification

| Model          |            | UVE P15               |
|----------------|------------|-----------------------|
| Туре           |            | Twin Screw Continuous |
| Capacity       |            | 15-17 Tons FFB/Hr     |
| Electric Motor | Power      | 30KW (40HP)           |
| Gearbox        | Brand      | SEW or equivalent     |
| Dimension      | Length (L) | 4860mm                |
|                | Width (W)  | 1200mm                |
|                | Height (H) | 1025mm                |
| Weight         |            | Approx 5.5MT          |