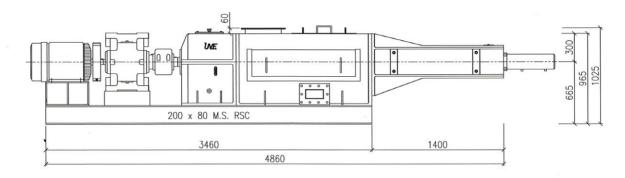

# **UVE P15 Screw Press**

**Top View** 

Side View

### Specification

| Model          |            | UVE P15               |
|----------------|------------|-----------------------|
| Туре           |            | Twin Screw Continuous |
| Capacity       |            | 15-17 Tons FFB/Hr     |
| Electric Motor | Power      | 30KW (40HP)           |
| Gearbox        | Brand      | SEW or equivalent     |
| Dimension      | Length (L) | 4860mm                |
|                | Width (W)  | 1200mm                |
|                | Height (H) | 1025mm                |
| Weight         |            | Approx 5.5MT          |